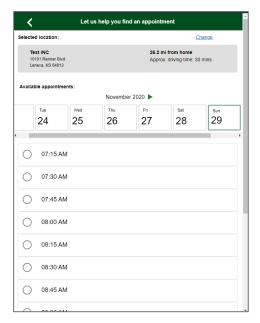

### Online scheduling with ScheduleNow<sup>™</sup>

### Say goodbye to phone tag.

With just a few clicks, ScheduleNow allows clients and applicants to make an appointment at an ExamOne office, Quest Diagnostics patient service center (PSC), or with a mobile examiner

### Don't see a time that works?

Clients and applicants can submit a suggested appointment timeframe, and our team will contact the applicant directly to schedule.

### Need to change the appointment?

You can access ScheduleNow at any time to reschedule or cancel the appointment.

This user-friendly scheduling tool helps move the process forward and makes setting an exam appointment easy and convenient.