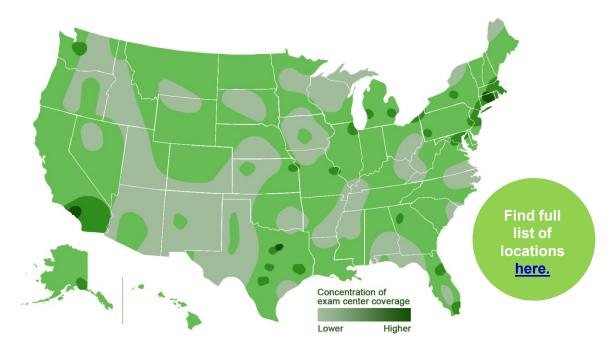

## We have you covered Locations, people, expertise, and the resources you need

### **AVAILABILITY**

An expanded network of exam centers provide more appointment options for scheduling exams.

### CONVENIENCE

With approximately 1,700 exam centers across the country, your applicants can choose the time and location most convenient for their schedule.

### QUALITY

The clinical setting drives a consistent applicant experience and reliable specimen quality.

\*Approximations for Q3 2021. Subject to change.