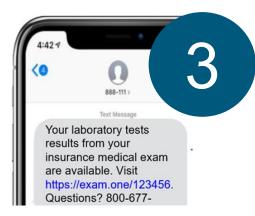

### How to opt-in for texting results

During the exam, the applicant will provide their cell phone number and authorize ExamOne to contact them via text.

A text message will be sent to the applicant when the laboratory results are ready.

The applicant will click the link in the text to verify their identity and securely access their results.