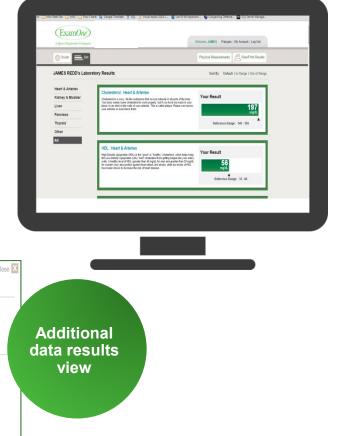

## WHAT YOUR APPLICANTS WILL SEE:

- Your applicant will initially see the "Ocular View" of their laboratory results. There they can:
  - Scroll and see all test results
  - Click in the center to see a short test description
  - Graphical representation of body part and organ function is also displayed with the associated laboratory results
- Applicant also has the option to change to a "List" view. There they can:
  - Control how they want to view their results by changing the "Sort By"
  - Click on "Physical Measurements" tab to review exam data results