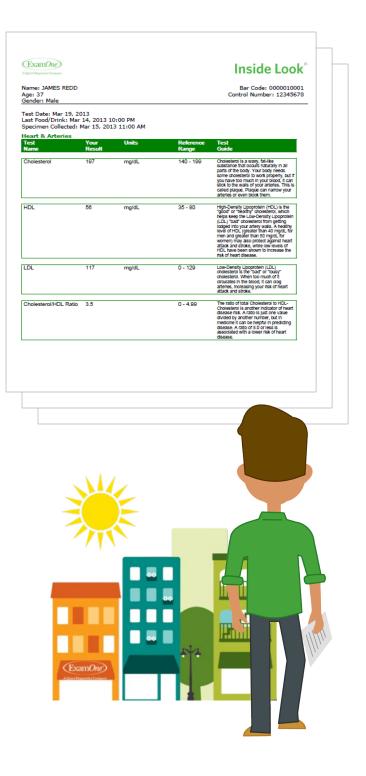

### **Online laboratory results** Valuable-added benefits for your applicants

Our online laboratory results tool, InsideLook®, is a secure and comprehensive resource for applicants to become more aware of their health, while giving you the opportunity to strengthen relations with your clients.

Test Date: Mar 19, 2013

Control Number: 12345678

Blood Pressure Reading 1: 104 / 74

Blood Pressure Reading 2: 110 / 70

Blood Pressure Reading 3: 102 / 66

Pulse Reading 1: 68?.ToString("G")

Pulse Reading 2: 0?.ToString("G")

Last Food/Drink: Mar 14, 2013 10:00 PM

Specimen Collected: Mar 15, 2013 11:00 AM

Physical Measurements and Examination Data

Name: JAMES REDD

Bar Code: 0000010001

Height - standard: 5' 7"

Height - metric: 170.2 cm

Weight - standard: 186 lbs.

Weight - metric: 84.4 kg

BMI: 29.1?.ToString("G")

Age: 37

Gender: Male