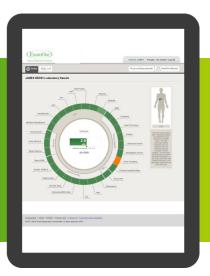

## WHAT YOUR APPLICANTS WILL SEE:

- Your applicant will initially see the "Ocular View" of their laboratory results. There they can:
  - Scroll and see all test results
  - Click in the center to see a short test description
  - Graphical representation of body part and organ function is also displayed with the associated laboratory results
- Applicant also has the option to change to a "List" view. There they can:
  - Control how they want to view their results by changing the "Sort By"
  - Click on "Physical Measurements" tab to review exam data results