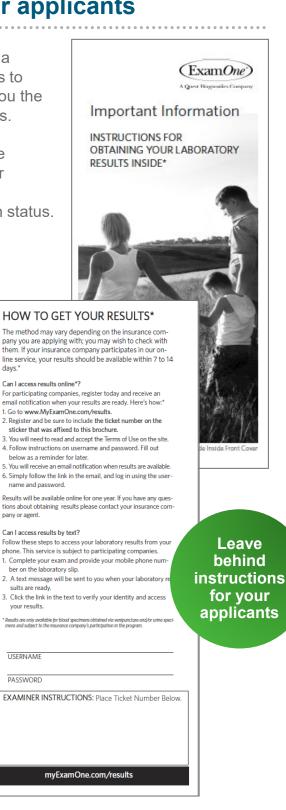

### THE EXAMINER PROCESS WITH **APPLICANT:**

- Applicant completes their paramedical exam
- Examiner presents the brochure to the applicant and outlines the content, including obtaining mobile phone number for text notifications, and how to access their laboratory results online
- Examiner places the ticket number on the inside flap in the indicated space
- Examiner explains the results will be available 7-10 days after collection
- Examiner highlights the applicant survey on the back page
- Applicants are told to register for their results at https://applicant.examone.com

days.1