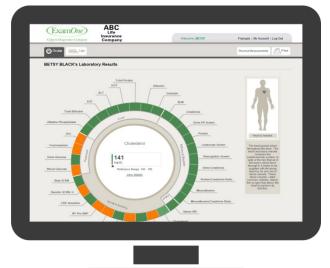

## WHAT YOUR APPLICANTS WILL SEE:

- Your applicant will initially see the "Ocular View" of their laboratory results. There they can:
  - Scroll and see all test results
  - Click in the center to see a short test description
  - Graphical representation of body part and organ function is also displayed with the associated laboratory results
- Applicant also has the option to change to a "List" view. There they can:
  - Control how they want to view their results by changing the "Sort By"
  - Click on "Physical Measurements" tab to review exam data results

Test Date: Mar 19, 2013

Control Number: 12345678

Blood Pressure Reading 1: 104 / 74

Blood Pressure Reading 2: 110 / 70

Blood Pressure Reading 3: 102 / 66

Pulse Reading 1: 68?.ToString("G")

Pulse Reading 2: 0?.ToString("G")

Last Food/Drink: Mar 14, 2013 10:00 PM

Specimen Collected: Mar 15, 2013 11:00 AM

Physical Measurements and Examination Data

Name: JAMES REDD

Bar Code: 0000010001

Height - standard: 5' 7"

Height - metric: 170.2 cm

Weight - standard: 186 lbs.

Weight - metric: 84.4 kg

BMI: 29.1?.ToString("G")

Age: 37

Gender: Male