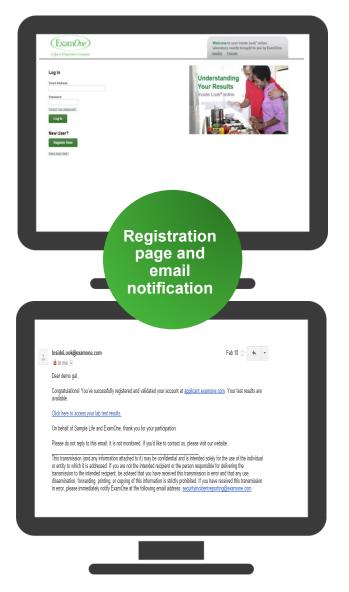

### How to access the online interactive report

- Applicant goes to <u>https://applicant.examone.com</u>
- Clicks on "Register Here"
- Applicant enters: insurance company name
- Applicant enters; email address, password, ticket number provided by examiner, last name, first name, date of birth and zip code
- Accepts the terms of use
- Clicks on "Register"
- Applicant receives an email to validate their account
- Applicant receives a notification email when results are available
- After receiving notification email, the applicant can log in with their username and password
- Applicant views the welcome letter and clicks "Continue" to view results

ExamOne.com

See and share the online laboratory results demo video at:

https://www.youtube.com/watch?v=MuE6EwUuYpA